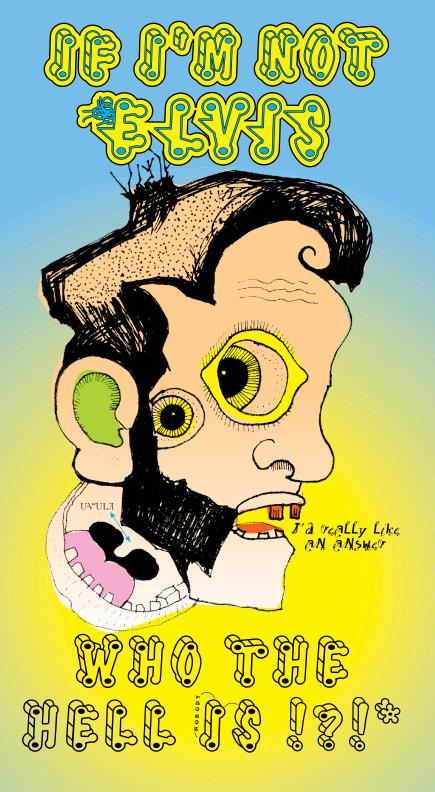

Fascinated by the UVULa...

ТhтЯИ а ИЯНL

VILLIFIED BY VILLAINS

i saw a winged Bull

AS THE MOUKEY-BOYS, FLUNKEYS AND YES-MEN OF MY GENERATOON ONKED DEALS WOTH THE DEVOL, OHELD BEARCUBS TO MY BREAST AND STRODE STRAOGHT LOKE GOB THROUGH THE GAPONG MAW OF BLACK HELL. SPOT FROM THAT SPERM WHALE AS A LATTER DAY AHAB (NAH GONAH). LET ME RECALL FOR YOU NOW MY TOME ON THE BELLY OF THE