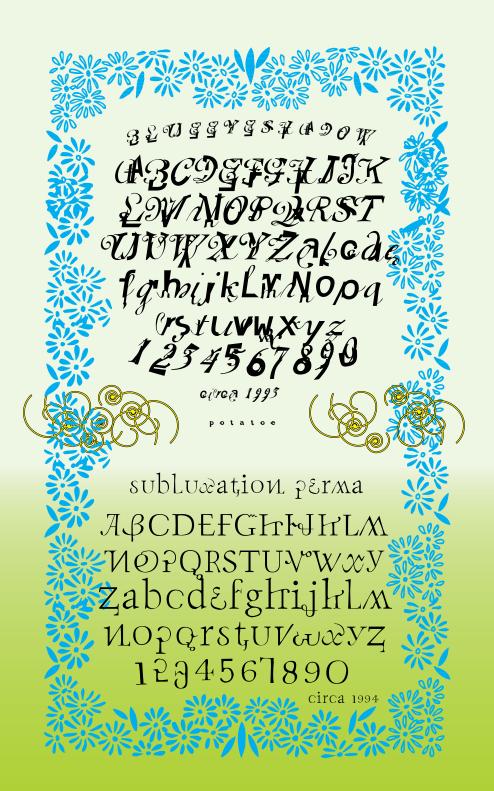

THE APOLLO PROGRAM FONT SET Includes:

BLUE Eyeshoodow sublucation Perma

venus D90X9DE + venus D90X9DE outline

TYPHOID MARY 2d - LIGHT and DARK

OIGSAW Station

SEVEN FONT PACKAGE: \$149
SINGLE FONTS: \$39

NOTE. The fours shown throughout this publication include highly modified versions of the base fours which are not included in the seven four set. These mutations are customized versions created in freelrand, stratastudio 3d and Photoshop and are presented as examples of the ways in which the user may modify the fourts.

Typhoid Mary was based upon the design of Peter Dombrezian's typeface,
Dom Casual, with permission from Kingsley Holdings.
(Dom Casual is a tradewark of Kinasley Holdinas Corp.)

ABCOEFGHIJKLM
NOCORSTUVWXYZ
OPQUSTUWXYZ
OPQUSTUWXYZ
OPQUSTUWXYZ
OPQUSTUWXYZ