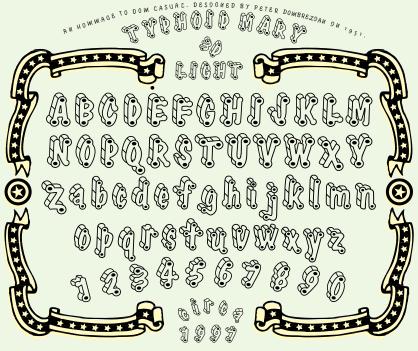

THE APOLLO PROGRAM FONT SET Includes:

BLUE Eyeshoodow sublucation Perma

venus D90X9DE + venus D90X9DE outline

TYPHOID MARY 2d - LIGHT and DARK

OIGSAW Station

SEVEN FONT PACKAGE: \$149
SINGLE FONTS: \$39

NOTE. The fours shown throughout this publication include highly modified versions of the base fours which are not included in the seven four set. These mutations are customized versions created in freelrand, stratastudio 3d and Photoshop and are presented as examples of the ways in which the user may modify the fourts.

Typhoid Mary was based upon the design of Peter Dombrezian's typeface,
Dom Casual, with permission from Kingsley Holdings.
(Dom Casual is a tradewark of Kinasley Holdinas Corp.)

ABCOEFGHIJKLM
NOCORSTUVWXYZ
OPQUSTUWXYZ
OPQUSTUWXYZ
OPQUSTUWXYZ
OPQUSTUWXYZ