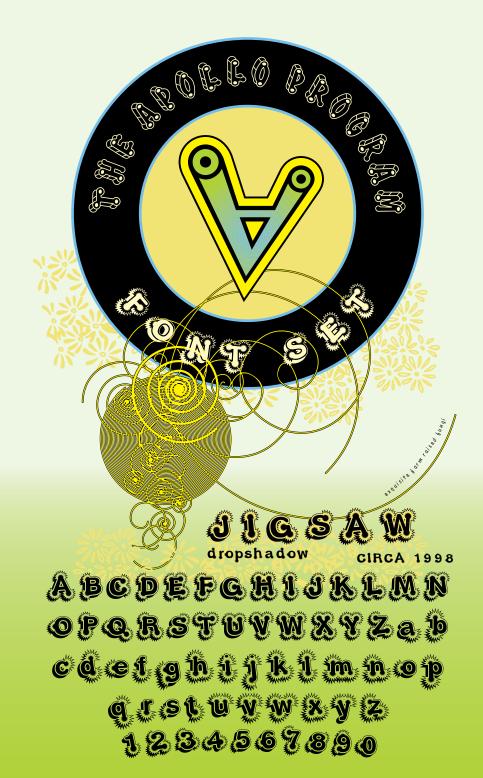

THE APOLLO PROGRAM FONT SET Includes:

BLUE Eyeshoodow sublucation Perma

venus D90X9DE + venus D90X9DE outline

TYPHOID MARY 2d - LIGHT and DARK

OIGSAW Station

SEVEN FONT PACKAGE: \$149
SINGLE FONTS: \$39

NOTE. The fours shown throughout this publication include highly modified versions of the base fours which are not included in the seven four set. These mutations are customized versions created in freelrand, stratastudio 3d and Photoshop and are presented as examples of the ways in which the user may modify the fourts.

Typhoid Mary was based upon the design of Peter Dombrezian's typeface,
Dom Casual, with permission from Kingsley Holdings.
(Dom Casual is a tradewark of Kinasley Holdinas Corp.)

ABCOEFGHIJKLM
NOCORSTUVWXYZ
OPQUSTUWXYZ
OPQUSTUWXYZ
OPQUSTUWXYZ
OPQUSTUWXYZ

why can't elliatt read

ABCDEFGH99KLW

NOPORSTUVWXYZ

леичѕ рэохэре

circa 1007

ABCDEFGH99KC MNOPQRSTUVWX YZabcdefghijklm nopqrstuvwxyz 1234567890

abcdefghijklmnop qrstuvwxyz 1234567890

Why can't el-roy spell?