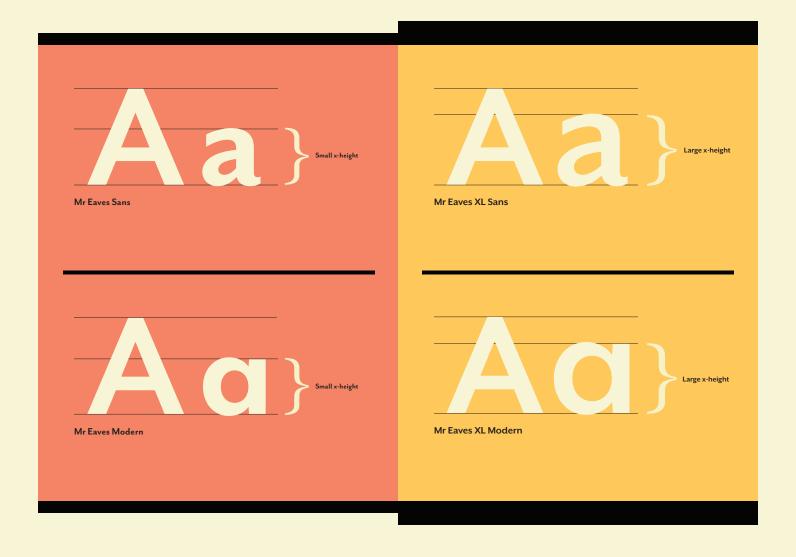

## 4 Mr Eaves Sans and Modern

Mr Eaves exists of two complimentary families: Mr Eaves Sans and Mr Eaves Modern. Mr Eaves Sans most closely resembles the original Mrs Eaves typeface, while the Modern version has a cleaner, simplified look. Both Mr Eaves Sans and Modern are also available with a larger x-height (SEE RIGHT).

## Mr Eaves XL Sans and Modern

Mr Eaves XL Sans, has a larger x-height with shorter ascenders and descenders and overall tighter spacing. Mr Eaves XL allows for a wide variety of uses, specifically those requiring space economy. The larger x-height also maintains superior readability at smaller point sizes.