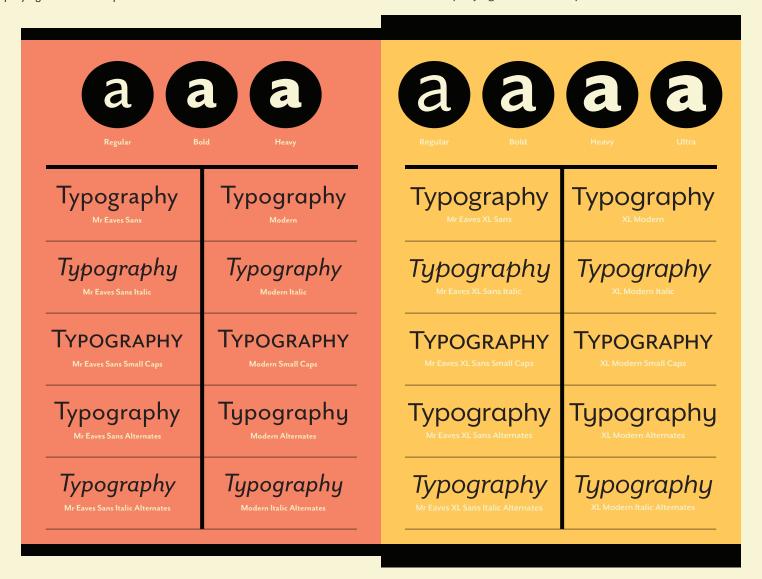

## Mr Eaves Sans and Modern

6

Mr Eaves Sans and Modern feature three weights each with accompanying italics, small caps and alternate characters.

## **Mr Eaves XL Sans and Modern**

Mr Eaves XL Sans and XL Modern feature four weights each with accompanying italics, small caps and alternate characters.

EMIGRE FONTS