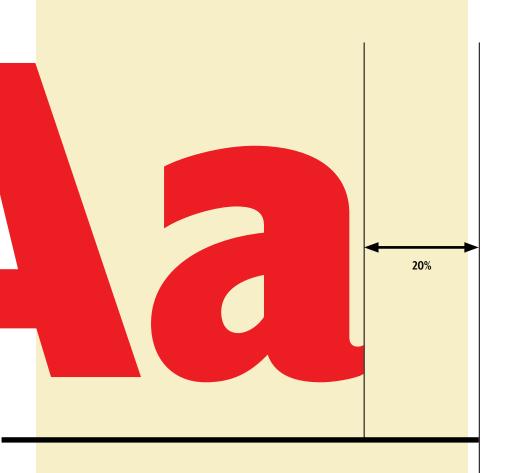

#### **Final Installment**

Mr Faves XI Sans & XI Modern Norrow are the final installments to complete the Mr & Mrs Eaves family of fonts Mr Faves XI. Sans Narrow is 20% narrower than the regular Mr Eaves XL Sans with overall tighter spacing. Mr Eaves XL Sans Narrow allows for a wide variety of uses and is perfectly suitable for lengthy text settings. The larger x-height also maintains superior readability at smaller point sizes. The matching Modern Narrow fonts, also 20% narrower, provide an overall less humanistic look, with simpler and more geometriclooking shapes, most noticeably in the squaredoff terminals and symmetric lower case counters. These fonts have moved furthest from their roots, yet still contain some of Mrs Eaves' DNA. The *Modern Italic* is free of tails, and overall the Modern exhibits more repetition of forms, projecting a cleaner look. Mr Eaves XL Sans Narrow and XL Modern Narrow feature seven weights each with accompanying italics, SMALL CAPS and alternate characters.

#### 20% NARROWER

**ABCDEFGHI KLMNOPQRS TUVWXYZ** abcdefghij klmnopqrs tuvwxyz 0123456789 \$€%&!?@

**ABCDEFGHI KLMNOPQRS TUVWXYZ** abcdefghij klmnopqrs tuvwxyz 0123456789 \$€%&!?@