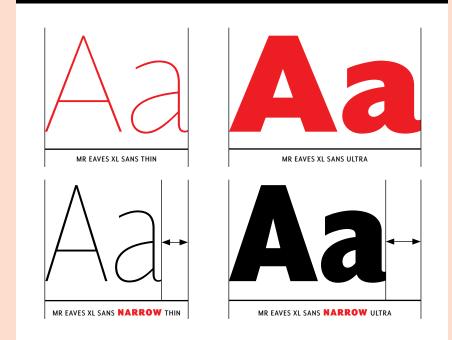

#### **Final Installment**

Mr Faves XI Sans & XI Modern Norrow are the final installments to complete the Mr & Mrs Eaves family of fonts Mr Faves XI. Sans Narrow is 20% narrower than the regular Mr Eaves XL Sans with overall tighter spacing. Mr Eaves XL Sans Narrow allows for a wide variety of uses and is perfectly suitable for lengthy text settings. The larger x-height also maintains superior readability at smaller point sizes. The matching Modern Narrow fonts, also 20% narrower, provide an overall less humanistic look, with simpler and more geometriclooking shapes, most noticeably in the squaredoff terminals and symmetric lower case counters. These fonts have moved furthest from their roots, yet still contain some of Mrs Eaves' DNA. The *Modern Italic* is free of tails, and overall the Modern exhibits more repetition of forms, projecting a cleaner look. Mr Eaves XL Sans Narrow and XL Modern Narrow feature seven weights each with accompanying italics, SMALL CAPS and alternate characters.